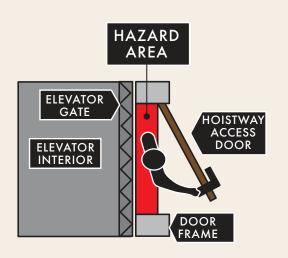

## CHANGES TO CODE

In 2016, the ASME A17.1 2016
Section 5.3 Residential Elevator
Safety Code was updated in response
to safety concerns regarding the
well-being of small children.

## Your Options

If your personal home elevator has a gap of more than 4 inches, Country Home Elevator has options to make your home elevator safer. Contact us to learn more about the following options: