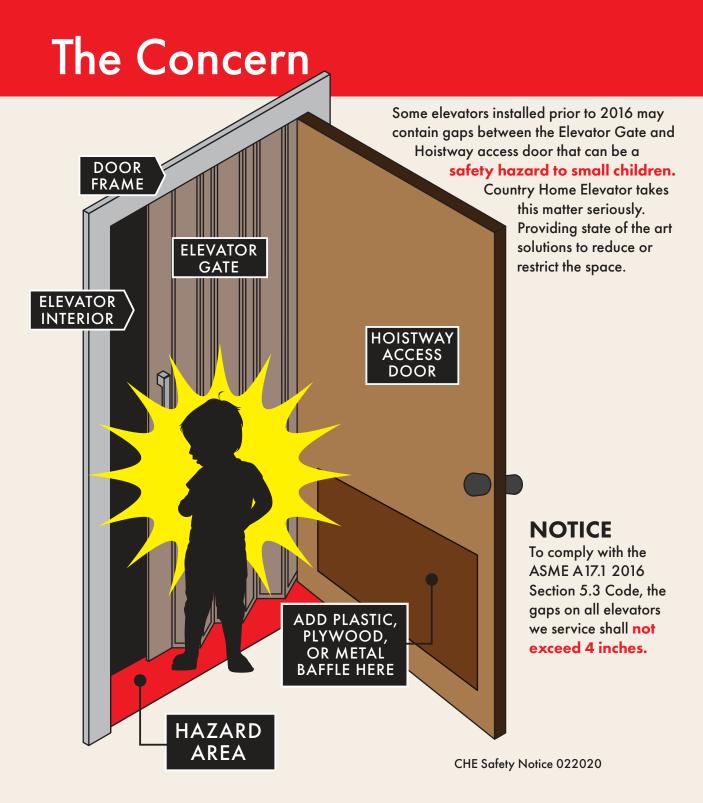

## CHANGES TO CODE

In 2016, the ASME A17.1 2016
Section 5.3 Residential Elevator
Safety Code was updated in response
to safety concerns regarding the
well-being of small children.

## Your Options

If your personal home elevator has a gap of more than 4 inches, Country Home Elevator has options to make your home elevator safer. Contact us to learn more about the following options: